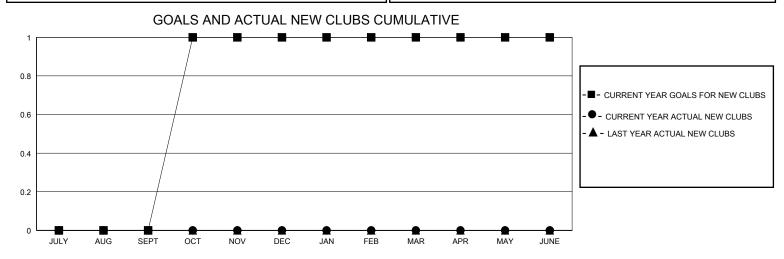

## District 39 E

GMT: LOCATION IDAHO GMT CA

| CIVIT.        |               | LOC         | ,, (110111271110 |                       |                         |                         | OWIT OF C                                          |  |
|---------------|---------------|-------------|------------------|-----------------------|-------------------------|-------------------------|----------------------------------------------------|--|
|               | Club          | os          |                  | Members               |                         |                         |                                                    |  |
|               | RESULTS FOR   | R 2024-2025 |                  | RESULTS FOR 2024-2025 |                         |                         |                                                    |  |
| QUARTER       | NEW CLUB GOAL | NEW CLUBS   | DROPPED CLUBS    | QUARTER MEN           | MBER GROWTH NET<br>GOAL | MEMBER GROWTH<br>ACTUAL | DROPPED<br>MEMBERS ACTUAL<br>(including transfers) |  |
| JULY/AUG/SEPT | 0             | 0           | 0                | JULY/AUG/SEPT         | 10                      | 11                      | 9                                                  |  |
| OCT/NOV/DEC   | 1             | 0           | 0                | OCT/NOV/DEC           | 10                      | 8                       | 16                                                 |  |
| JAN/FEB/MAR   | 0             | 0           | 0                | JAN/FEB/MAR           | 10                      | 0                       | 0                                                  |  |
| APR/MAY/JUNE  | 0             | 0           | 0                | APR/MAY/JUNE          | 14                      | 0                       | 0                                                  |  |