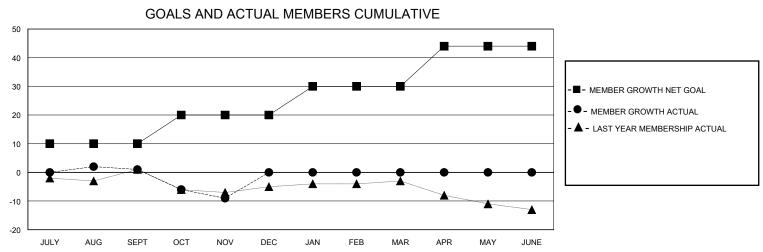

## District 39 E

GMT: LOCATION IDAHO GMT CA

| CIVIT.        |               | LOC         | ,, (110111271110 |                       |                         |                         | OWIT OF C                                          |  |
|---------------|---------------|-------------|------------------|-----------------------|-------------------------|-------------------------|----------------------------------------------------|--|
|               | Club          | os          |                  | Members               |                         |                         |                                                    |  |
|               | RESULTS FOR   | R 2024-2025 |                  | RESULTS FOR 2024-2025 |                         |                         |                                                    |  |
| QUARTER       | NEW CLUB GOAL | NEW CLUBS   | DROPPED CLUBS    | QUARTER MEN           | MBER GROWTH NET<br>GOAL | MEMBER GROWTH<br>ACTUAL | DROPPED<br>MEMBERS ACTUAL<br>(including transfers) |  |
| JULY/AUG/SEPT | 0             | 0           | 0                | JULY/AUG/SEPT         | 10                      | 11                      | 9                                                  |  |
| OCT/NOV/DEC   | 1             | 0           | 0                | OCT/NOV/DEC           | 10                      | 8                       | 16                                                 |  |
| JAN/FEB/MAR   | 0             | 0           | 0                | JAN/FEB/MAR           | 10                      | 0                       | 0                                                  |  |
| APR/MAY/JUNE  | 0             | 0           | 0                | APR/MAY/JUNE          | 14                      | 0                       | 0                                                  |  |